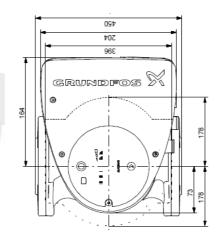

## **Technical details**

| DRIVE                         |      |
|-------------------------------|------|
| Pump Type                     |      |
| Motor                         |      |
| Electrical Requirements       |      |
| Enclosure Rating              |      |
| Thermal Class                 |      |
| Temperature class             |      |
| Bearings                      |      |
| Operating Modes               |      |
| GENERAL DATA                  |      |
| Pump Housing                  |      |
| Impellor                      |      |
| Connection Type               |      |
| Connection Size               | inch |
| Maximum Pressure              | bar  |
| Liquid Temperature Range      | °C   |
| Weight                        | kg   |
| Min-Maximum Power consumption | W    |
| Min-Maximum Current draw      | Α    |
| Approvals                     |      |
| DIMENSIONS                    |      |
| Port to port length           | mm   |

| Heating                                   |
|-------------------------------------------|
| Electric with integrated motor protection |
| 230V /1Ph/ 50hz                           |
| IP55                                      |
| F                                         |
| TF120                                     |
| Product lubricated special plain bearing  |
| Integrated frequency converter            |
|                                           |
| Cast iron                                 |
| Composite                                 |
| DIN PN 6                                  |
| DN100                                     |
| 6                                         |
| -10 / 110°C                               |
| 32.5                                      |
| 33.31-1413                                |
| 0.32-6.23                                 |
| CE,UKCA,WEEE,                             |
|                                           |
| 450                                       |
|                                           |