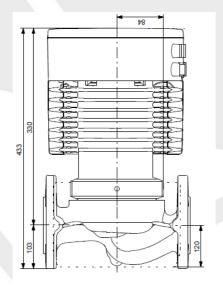

## **Technical details**

| DRIVE                         |      |
|-------------------------------|------|
| Pump Type                     |      |
| Motor                         |      |
| Electrical Requirements       |      |
| Enclosure Rating              |      |
| Thermal Class                 |      |
| Temperature class             |      |
| Bearings                      |      |
| Operating Modes               |      |
| GENERAL DATA                  |      |
| Pump Housing                  |      |
| Impellor                      |      |
| Connection Type               |      |
| Connection Size               | inch |
| Maximum Pressure              | bar  |
| Liquid Temperature Range      | °C   |
| Weight                        | kg   |
| Min-Maximum Power consumption | W    |
| Min-Maximum Current draw      | Α    |
| Approvals                     |      |
| DIMENSIONS                    |      |
| Port to port length           | mm   |

| Heating                                   |
|-------------------------------------------|
| Electric with integrated motor protection |
| 230V /1Ph/ 50hz                           |
| IP55                                      |
| F                                         |
| TF120                                     |
| Product lubricated special plain bearing  |
| Integrated frequency converter            |
|                                           |
| Cast iron                                 |
| Composite                                 |
| DIN PN 6                                  |
| DN100                                     |
| 6                                         |
| -10 / 110°C                               |
| 32.5                                      |
| 33.31-1413                                |
| 0.32-6.23                                 |
| CE,UKCA,WEEE,                             |
|                                           |
| 450                                       |
|                                           |