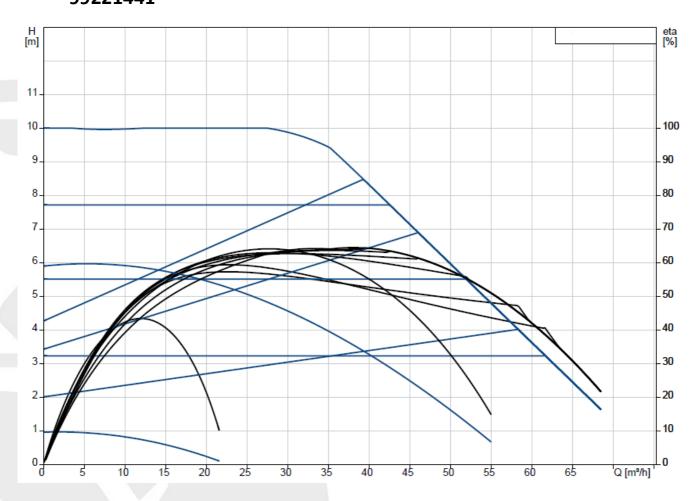

|
| Cast iron                                 |
| Composite                                 |
| DIN PN 6                                  |
| DN100                                     |
| 6                                         |
| -10 / 110°C                               |
| 32.5                                      |
| 33.31-1413                                |
| 0.32-6.23                                 |
| CE,UKCA,WEEE,                             |
|                                           |
| 450                                       |
|                                           |

























Lochinvar Ltd 8 Lombard Way The MXL Centre, Banbury Oxon, OX16 4TJ

+44 (0) 1295 269981 info@lochinvar.ltd.uk www.lochinvar.ltd.uk

## Pump curve **99221441**